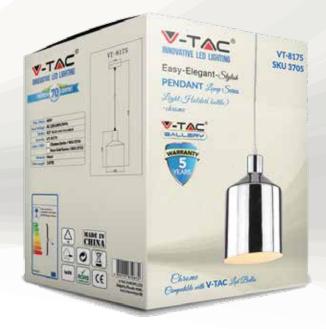

## **COPPER SERIES**

## VT-8175

Chrome SKU 3705

| Model No.      | VT-8175                         |
|----------------|---------------------------------|
| Max.Watt:      | 60W                             |
| Input Voltage: | AC 220-240V,50Hz                |
| Holder:        | E27                             |
| Material:      | Iron with Electric Copper Paint |
| Wire Length:   | 1 MTR                           |
| Size:          | Ø170mm                          |
| EAN Code:      | 3800157610780                   |

Product features :

- Elegant copper series lamps available in different designs & colours.
- Easy to install.
- Suitable for E27 base, up to 60W applicable.
- Input voltage required of 220-240V.
- Suitable for residential lighting, hotels, restaurants, office, commercial lighting and similar environments.