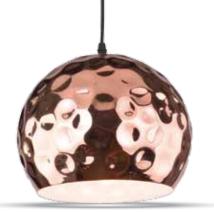

## **COPPER SERIES**

## VT-8250

Rose Gold SKU 3717

| Model No.      | VT-8250                         |
|----------------|---------------------------------|
| Max.Watt:      | 60W                             |
| Input Voltage: | AC 220-240V,50Hz                |
| Holder:        | E27                             |
| Material:      | Iron with Electric Copper Paint |
| Wire Length:   | 1 MTR                           |
| Size:          | Ø250mm                          |
| EAN Code:      | 3800157610902                   |

- Elegant copper series lamps available in different designs & colours.
- Easy to install.
- Suitable for E27 base, up to 60W applicable.
- Input voltage required of 220-240V.
- Suitable for residential lighting, hotels, restaurants, office, commercial lighting and similar environments.