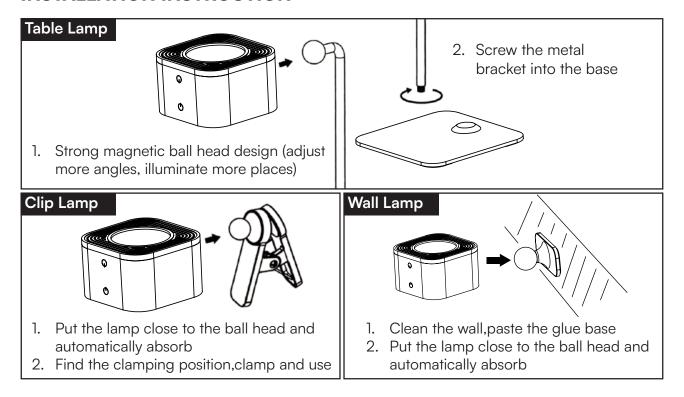

### INSTALLATION INSTRUCTION

Continuously touch the key, the main light changes in turn" on -> low -> medium -> high -> off" cycle selection.

**Power hint:** red light when charging, green light when full.