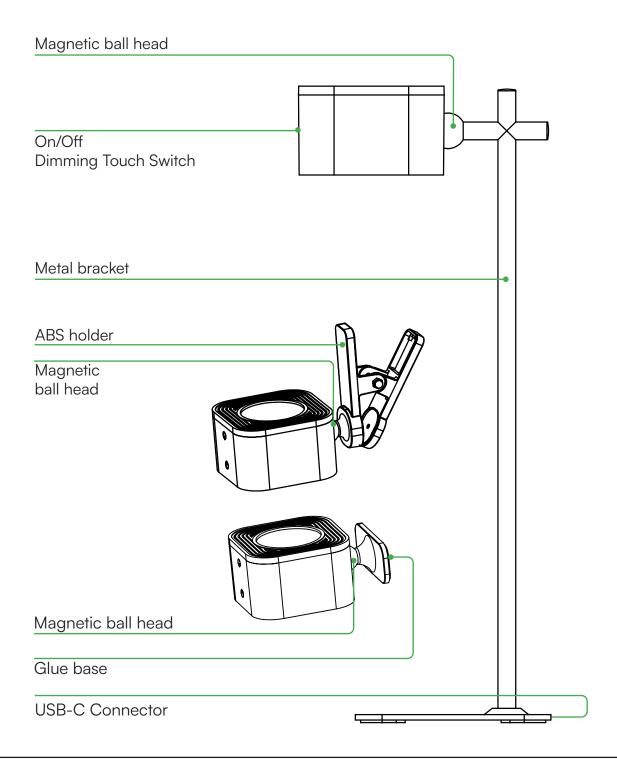

ble for 10-12 Hours Daily operation. Usage of product for 24 Hours a day would void the warranty. This product is warranted for manufacturing defects only.



# MULTI-LANGUAGE MANUAL QR CODE

Please scan the QR code to access the manual in multiple languages.



Points de collecte sur www.quefairedemesdechets.fr Privilégiez la réparation ou le don de votre appareil!

#### **WARNING**

- 1. Please make sure to turn off the power before starting the installation.
- 2. The light source of this luminaire is not replaceable, when the light source reaches its end of life the whole luminaire should be replaced.
- 3. For indoor use only.



This marking indicates that this product should not be disposed of with other household wastes.



Caution, risk of electric shock.

## **PRODUCT STRUCTURE**



#### PACKAGE CONTENTS



### INSTALLATION INSTRUCTION



Continuously touch the key, the main light changes in turn" on -> low -> medium -> high -> off" cycle selection.

**Power hint:** red light when charging, green light when full.

#### **OPERATION CAUTIONS**

- 1. Don't connect with dimming sensing device
- 2. Don't use the lamp in a humid or flammable environment.
- 3. Don't pull the power plug when your hands are wet to prevent electric shock
- 4. Don't cover the lamp with objects to prevent the lamp from being damaged or causing danger.